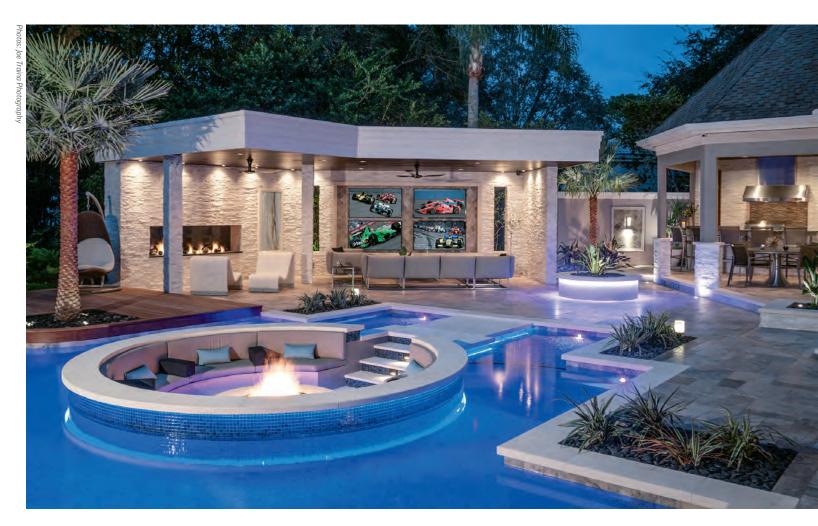

## **COMPANY: RYAN HUGHES DESIGN BUILD**

**LOCATION: TAMPA, FLORIDA SQUARE FOOTAGE: 5,000 PROJECT COST: \$600,000** 

From an initial request for a (seemingly) floating circular fireside lounge, the company drafted a complex yet calmly cohesive outdoor design. The pool area with a circular fire patio beckons its guests from the moment they enter the front of the residence. A dining area and bar with modern seating and a stainless kitchen are surrounded by textural elements, such as natural ipe hardwood.

The company designed the dramatic outdoor entertainment lounge with custom sight and sound built within a wall covered with four 50-inch TVs. Cladded with stone veneer and glass tile, this audio-visual wall flows into an adjacent hearth area. Additional lounging and deck spaces, a spa and natural plantings help complete the well-appointed, but unconfined, outdoor transformation.

## **PRODUCTS INSTALLED**

Lightstream Glass Tiles Grand Effects Fire Chandeliers Grand Effects 8-ft. Linear Fire Inserts. Burners Sakura Chaise Lounges Raised Ice Wood Deck

Skyline Design Christy Hanging Chair Patio Renaissance Sofa and Love Seats Fire Magic Outdoor Kitchen Norstone Stone Veneer **Tumbled Travertine Pavers**