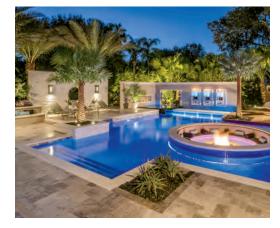

## **COMPANY: RYAN HUGHES DESIGN BUILD**

**LOCATION: TAMPA, FLORIDA SQUARE FOOTAGE: 5,000 PROJECT COST: \$600,000** 

From an initial request for a (seemingly) floating circular fireside lounge, the company drafted a complex yet calmly cohesive outdoor design. The pool area with a circular fire patio beckons its guests from the moment they enter the front of the residence. A dining area and bar with modern seating and a stainless kitchen are surrounded by textural elements, such as natural ipe hardwood.

The company designed the dramatic outdoor entertainment lounge with custom sight and sound built within a wall covered with four 50-inch TVs. Cladded with stone veneer and glass tile, this audio-visual wall flows into an adjacent hearth area. Additional lounging and deck spaces, a spa and natural plantings help complete the well-appointed, but unconfined, outdoor transformation.